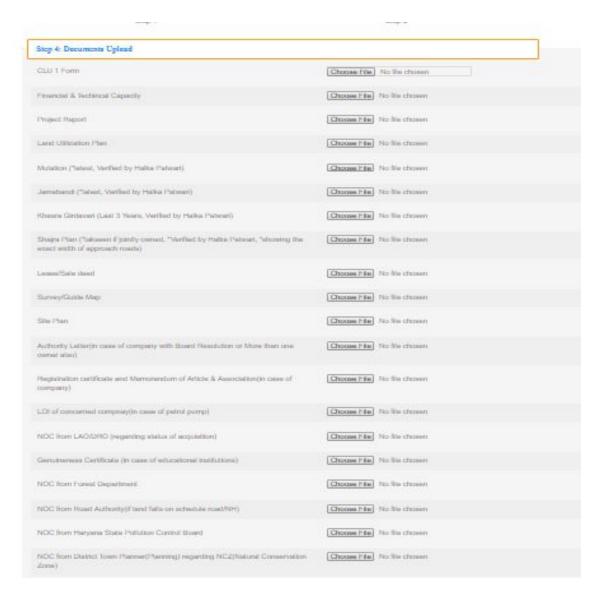

**3.4 Step 4** is all about uploading documents , Upload all the asked documents for e-CLU.

Screen 12

Press Save as draft button and move to step 5.

Note: Maximum size of each file can be 26 MB.