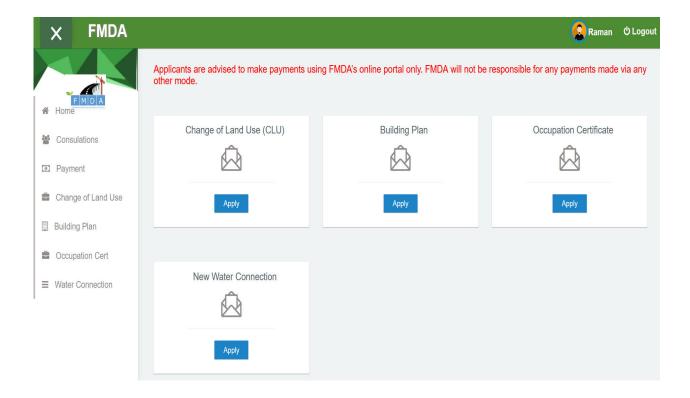

On successful login user will be provided with services viz. apply for CLU, submission of public opinions, booking of stadium and booking of water tanker.

Applicants will be able to file for various services online through Dashboard.

## 3.0 Apply for CLU (Change in Land Use):

For applying for CLU ,click on APPLY button as shown on screen 6