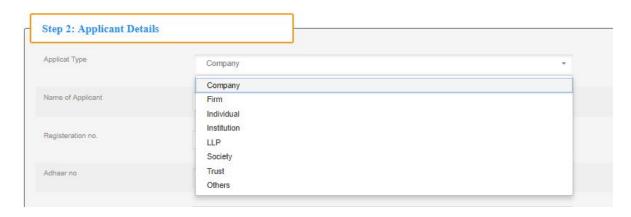

## **3.2 Step 2** is for Applicant's details as shown in screen 8.

Screen 8

First column on screen 8 is Applicant type, this column has drop down as shown in screen 9 below .

Select your type from this drop down.

Screen 9

Fill all the columns as per instructions provided on screen 10 and click on **SAVE AS DRAFT** to save the entered data.

**Note**: Registration No. will be left blank in case of individual and Aadhar no. will be left blank for cases other than individual.