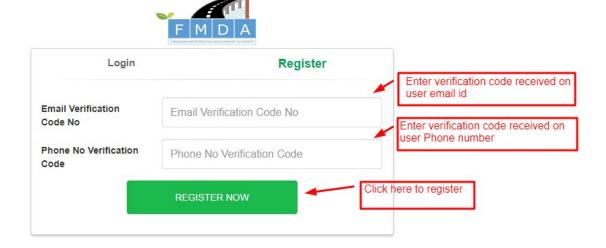

Screen 2

The user can register his profile by filling the basic information in the screen-3 below.

Screen 3

After filling all the details on screen 3, click on REGISTER NOW and screen 4 appears.

Now enter verification code received on user Email Id and Phone Number.

After clicking on REGISTER NOW shown on screen 4, User gets registered with us.

Screen 4

Now next screen appears and enter your registered Email id on this screen and click on LOGIN button as shown on screen 5.