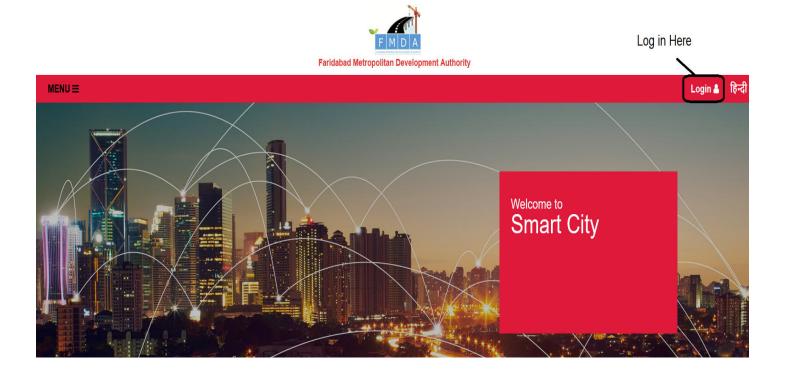

### 2.0 Getting Started

Type URL <a href="https://fmda.haryana.gov.in">https://fmda.haryana.gov.in</a> in the address bar of the browser.

Once the web site is connected ,the Home page will appear as shown in Screen 1.

## 2.1 Registration:

To Register with us Click on **LOGIN** as shown in Screen 1 below.

Screen 1

After clicking on **LOGIN** button , new screen appears as shown in screen 2 below.

Click on **Register** button, see screen 2.