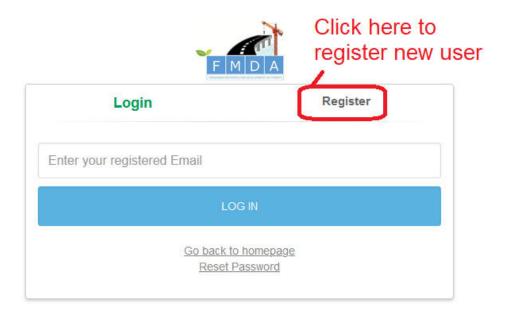

## 2.1 Registration:

To Register with us Click on **LOGIN** as shown in Screen 1 below.

Screen 1

After clicking on **LOGIN** button , new screen appears as shown in screen 2 below.

Click on **Register** button, see screen 2.

Screen 2

The user can register his profile by filling the basic information in the screen-3 below.

Screen 3

After filling all the details on screen 3, click on REGISTER NOW and screen 4 appears.

Now enter verification code received on user Email Id and Phone Number.

#### **2.2 LOGIN**

Existing users can directly LOGIN by clicking on LOGIN appearing on the top right of Screen 1 then screen 2 appears. Now user can fill registered Email id in the column provided and click LOGIN.