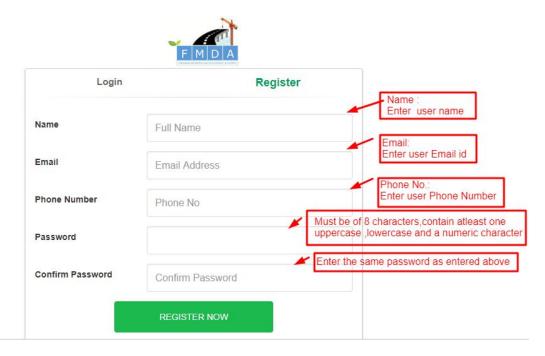

Screen 2

The user can register his profile by filling the basic information in the screen-3 below.

Screen 3

After filling all the details on screen 3, click on REGISTER NOW and screen 4 appears.

Now enter verification code received on user Email Id and Phone Number.