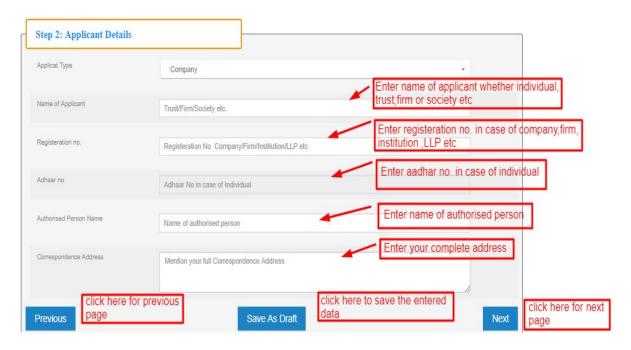

Screen 9

Fill all the columns as per instructions provided on screen 10 and click on **SAVE AS DRAFT** to save the entered data.

**Note**: Registration No. will be left blank in case of individual and Aadhar no. will be left blank for cases other than individual.