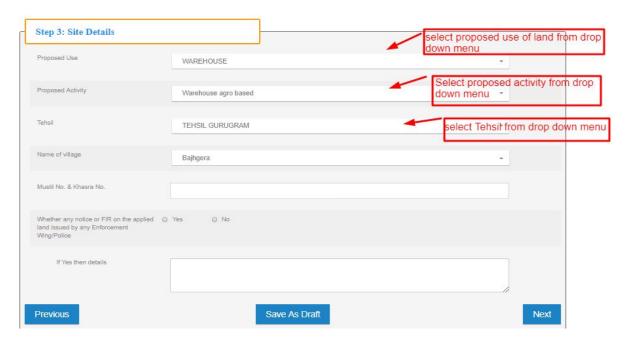

Screen 10

Click on next or directly on step 3 on top of screen to visit step 3.

**3.3 Step 3** contains site details. Fill up all the asked data with the help of guidelines provided on screen 11 below.

Screen 11