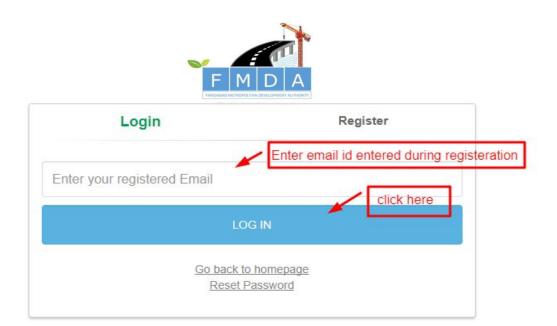

After clicking on REGISTER NOW shown on screen 4, User gets registered with us.

Screen 4

Now next screen appears and enter your registered Email id on this screen and click on LOGIN button as shown on screen 5.

#### **2.2 LOGIN**

Existing users can directly LOGIN by clicking on LOGIN appearing on the top right of Screen 1 then screen 2 appears. Now user can fill registered Email id in the column provided and click LOGIN.