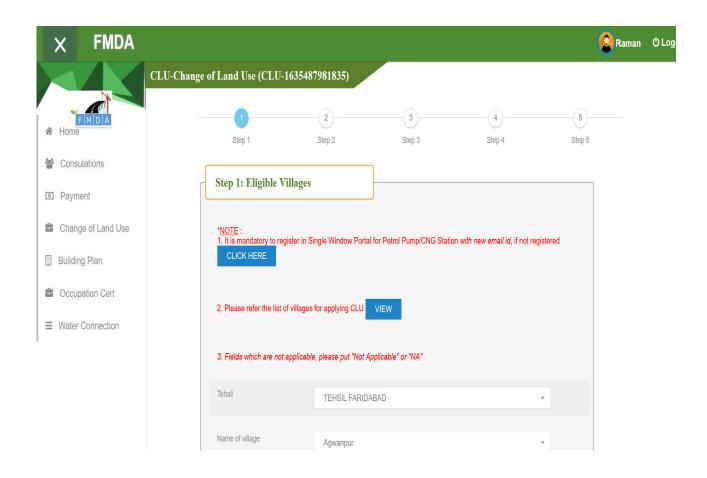

#### Screen 6

After clicking on APPLY, next screen appears as shown on screen 7.

Filing New CLU application is divided into 5 steps. See screen 7.

**3.1 Step 1** is for instructions where you can get list of documents required for applying for e-CLU as per your purpose.

Screen 7

Go through all the instructions mentioned in step 1 and then switch to step 2 either by clicking on Next button appearing at last of step 1 or by directly clicking on step 2 on the top.