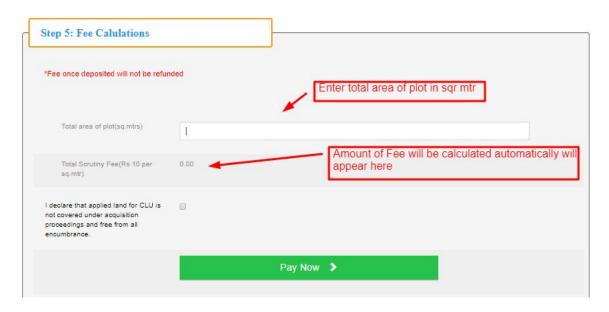

### **3.5 Step 5** is for Fee Calculation.

Enter area of plot in sqr mtrs and fee will be calculated automatically.

Tick mark on declaration by clicking on box against it and then Pay Now.

Screen 13

Then you will be redirected to payment window as shown on screen 14 below. Select your payment mode and pay the fee.