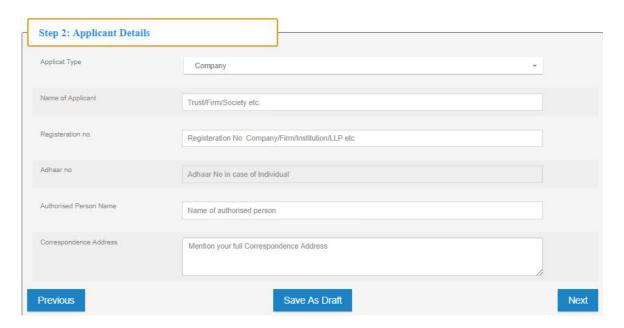

## **3.2 Step 2** is for Applicant's details as shown in screen 8.

Screen 8

First column on screen 8 is Applicant type, this column has drop down as shown in screen 9 below .

Select your type from this drop down.

Screen 9

Fill all the columns as per instructions provided on screen 10 and click on **SAVE AS DRAFT** to save the entered data.

**Note**: Registration No. will be left blank in case of individual and Aadhar no. will be left blank for cases other than individual.